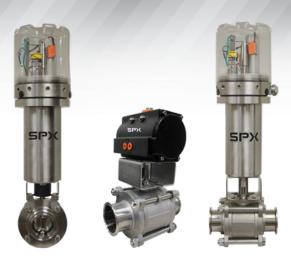

#### What

- Available for SV1, SVS, and 200 BFV and 300 Series Ball Valves
- Open/closed position feedback options
- Rack and Pinion or linear actuator options
- Manual handles
- Quick response time
- Linear actuators can be supplied with any of the three standard control tops

## Why

- · Consistent control options same as rising stem valves
- Position feedback only options when control top not desired

### **Benefits**

- Low cost of ownership
- Long dependable life
- Safe and easy to maintain
- No specialty tools required
- Quick response time
- Consistent look and programming function for control tops